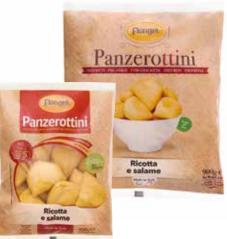

# **Pre-fried panzerottini** *Ricotta and salami*

28g

EXTRA VIRGIN OLIVE OIL

Florige

# LOGISTICAL INFORMATION

| Package type                      |                         | Heat-sealed laminated film bags<br>(Cx2O + PESU 4O) |                |  |  |
|-----------------------------------|-------------------------|-----------------------------------------------------|----------------|--|--|
| Customs Name or<br>Intrastat Code |                         | 19059080                                            |                |  |  |
| 450 g BAG                         | S                       |                                                     |                |  |  |
|                                   | Product code            |                                                     | FLO7           |  |  |
|                                   | Barcode (EAN13)         |                                                     | 8018327000100  |  |  |
|                                   | Net weight              |                                                     | 450 g          |  |  |
|                                   | Qty. panzerottini       |                                                     | 16             |  |  |
|                                   | Bag tare                |                                                     | 8 g            |  |  |
| 900 g BAGS                        |                         |                                                     |                |  |  |
|                                   | Product code            |                                                     | FLO8           |  |  |
|                                   | Barcode (EAN13)         |                                                     | 8018327000162  |  |  |
|                                   | Net weight              |                                                     | 900 g          |  |  |
|                                   | Qty. panzerottini       |                                                     | 32             |  |  |
|                                   | Bag tare                |                                                     | 11 g           |  |  |
| CARTON CASE                       |                         |                                                     |                |  |  |
|                                   | Net weight              |                                                     | 3.6 kg         |  |  |
| 1                                 | Dimensions              |                                                     | 38x25x16.5h cm |  |  |
|                                   | Tare                    |                                                     | 390 g          |  |  |
|                                   | Qty. 450 g bags         |                                                     | 8              |  |  |
|                                   | Qty. 900 g bags         |                                                     | 4              |  |  |
| PALLET                            |                         |                                                     |                |  |  |
|                                   | Туре                    |                                                     | EUROPAL        |  |  |
|                                   | Net weight              |                                                     | 324 kg         |  |  |
|                                   | Gross weight            |                                                     | c. 385 kg      |  |  |
|                                   | Total height            |                                                     | 182 cm         |  |  |
|                                   | No. of cases per pallet |                                                     | 90             |  |  |
|                                   | No. of cases per layer  |                                                     | 9              |  |  |