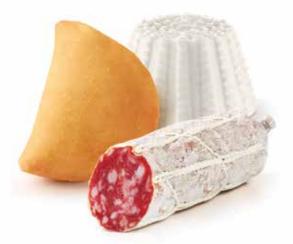

## Leavened dough panzerottini stuffed with ricotta and salami. Pre-fried and frozen.

### **INGREDIENTS**

Wheat flour, water, vegetable margarine [oils (sunflower) and vegetable fats (coconut), water], salt, fresh yeast, extra virgin olive oil 0.5 %, dextrose.

**FILLING (30%): ricotta cheese** 76% (whey, **milk**, **milk** cream, acidity corrector: E330, salt), salami 24% (pork, salt, skimmed **milk** powder, dextrose, sucrose, flavouring, natural flavouring, wine, spices, antioxidants: E300, E301; preservatives: E250, E252).