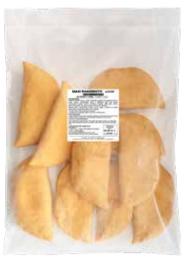

# **Pre-fried maxi panzerotti**

Mozzarella and tomato

**EXTRA VIRGIN** OLIVE OIL

Florige

### Leavened dough maxi panzerotti stuffed with mozzarella and tomato. Pre-fried and frozen.

## LOGISTICAL INFORMATION

| Package type                   |                        | Heat-sealed | neutral PE bag |  |  |  |
|--------------------------------|------------------------|-------------|----------------|--|--|--|
| Customs Name<br>Intrastat Code | or                     | 19059080    | ,              |  |  |  |
| 1300 g BAG                     | S                      |             |                |  |  |  |
|                                | Product code           |             | FL13           |  |  |  |
|                                | Barcode (EAN13)        |             | 8018327007017  |  |  |  |
|                                | Net weight             |             | 1300 g         |  |  |  |
|                                | Qty. maxi panzerottini |             | 10             |  |  |  |
|                                | Bag tare               |             | 15 g           |  |  |  |
| CARTON CASE                    |                        |             |                |  |  |  |
|                                | Net weight             |             | 2.6 kg         |  |  |  |
|                                | Dimensions             |             | 38x25x16.5h cm |  |  |  |
|                                | Tare                   |             | 390 g          |  |  |  |
|                                | Qty. bag               | s           | 2              |  |  |  |
| PALLET                         |                        |             |                |  |  |  |
|                                | Туре                   |             | EUROPAL        |  |  |  |