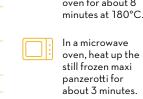

Thaw and heat up the maxi panzerotti in a conventional oven for about 8

In a microwave oven, heat up the still frozen maxi panzerotti for

## DIRECTIONS