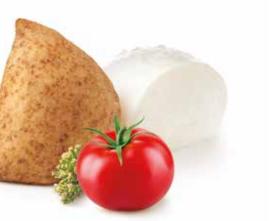

# **Pre-fried wholemeal panzerottini**

Mozzarella and tomato

**EXTRA VIRGIN** OLIVE OIL

Florige

## Leavened dough panzerottini stuffed with mozzarella and tomato. Pre-fried and frozen.

### **INGREDIENTS**

Whole wheat flour (60.4%), vegetable margarine (oils (sunflower) and vegetable fats (coconut), water), salt, fresh yeast, extra virgin olive oil 0.5%, dextrose.

FILLING (30%): mozzarella 65% (milk, rennet, salt, milk enzymes), tomato pulp 35%, oregano.